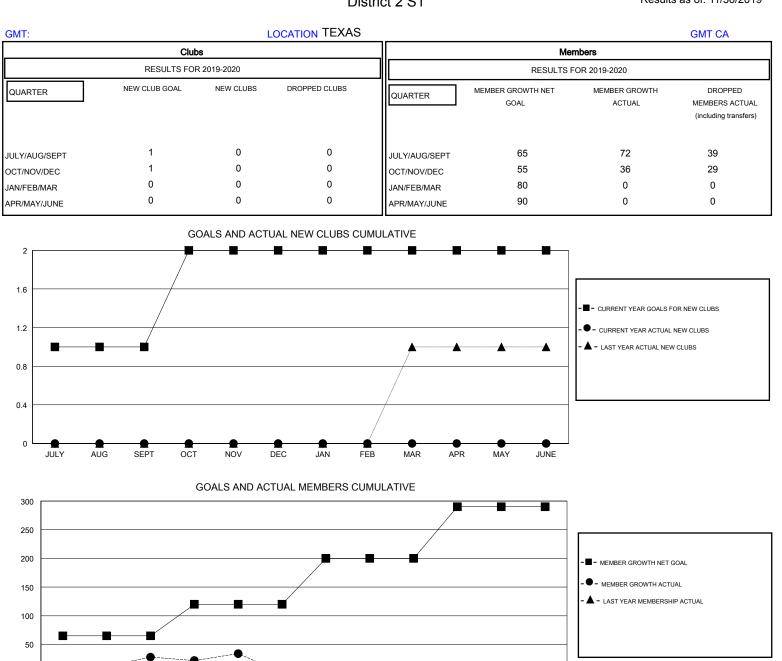

## MONTHLY MEMBERSHIP PROGRESS REPORT

District 2 S1

Results as of: 11/30/2019

-50 AUG SEPT DEC JAN FEB MAR JUNE JULY OCT NOV APR MAY

▲

.

| 28 CLUBS OF 47 ADDED 1 OR MORE<br>NEW MEMBERS | GENDER DISTRIBUTION          |                                                                                    |                                                                                                                                                                                           |
|-----------------------------------------------|------------------------------|------------------------------------------------------------------------------------|-------------------------------------------------------------------------------------------------------------------------------------------------------------------------------------------|
|                                               | MALE                         | 1,207 (72.54%)                                                                     |                                                                                                                                                                                           |
|                                               | FEMALE                       | 457 (27.46%)                                                                       |                                                                                                                                                                                           |
|                                               | TOTAL FAMILY UNIT MEMBERS 2' |                                                                                    | 212                                                                                                                                                                                       |
| MEMBERSHIP DATA                               |                              |                                                                                    | 100                                                                                                                                                                                       |
| FAMILY MEMBERS PAYING HALF DUES               |                              | AYING HALF                                                                         | 108                                                                                                                                                                                       |
|                                               |                              |                                                                                    |                                                                                                                                                                                           |
|                                               | NEW MEMBERS                  | NEW MEMBERS MALE FEMALE CLICK HERE FOR CUMULATIVE MEMBERSHIP DATA FAMILY MEMBERS P | NEW MEMBERS     MALE     1,207 (72.54%)       FEMALE     457 (27.46%)       CLICK HERE FOR CUMULATIVE.     TOTAL FAMILY UNIT MEMBERS       MEMBERSHIP DATA     FAMILY MEMBERS PAYING HALF |